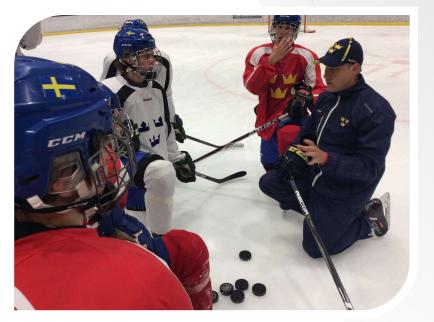

# **Training methodology (HG)**

#### Find game situations that players are often exposed to.

- -Break down the situation and practice.
- -Feedback
- -Practice again
- -Break down into details
- -Practice again
- -Constant feedback