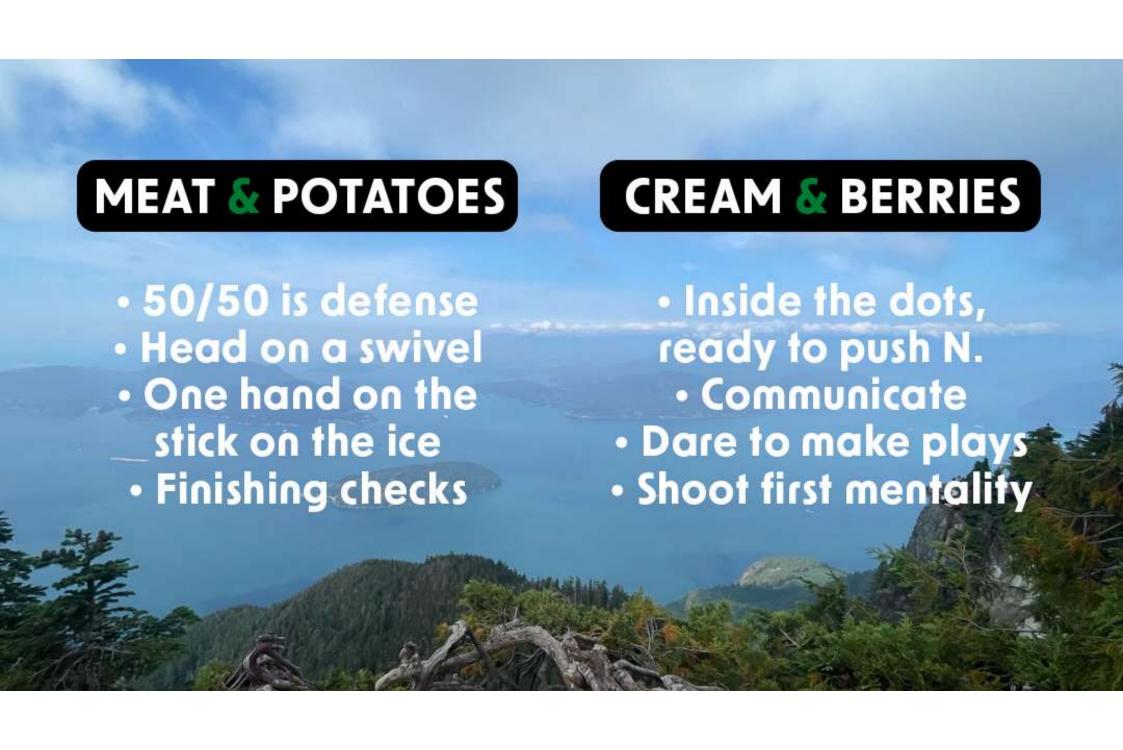

### ALLTID

- Spillbar
- Bevege beina
  - 50/50 er forsvarsspill

### **ELECTRIFYING**

- Tørr å holde i puck
  - Tørr å utfordre
  - Skuddmindset